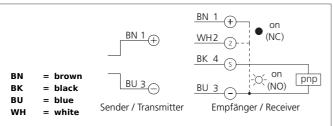

| TECHNICAL INFORMATION (typ.) | +20°C, 24V DC                                               |
|------------------------------|-------------------------------------------------------------|
| Operating principle          | Through beam sensor                                         |
| Evaluation                   | digital                                                     |
| Size                         | $28 \times 28 \times 15.3$ mm (Dimensions) M18 x 1 (thread) |
| Design                       | cuboid design                                               |
| Emitted light                | Infrared, 880 nm, clocked                                   |
| Service voltage              | 10 30 V DC                                                  |
| Internal power consumption   | < 40 mA                                                     |
| Operating distance           | 0 8.000 mm                                                  |
| Sensitivity adjustment       | potentiometer                                               |
| Switching output             | pnp, 100 mA, NO/NC                                          |
| Switching frequency          | 333 Hz                                                      |
| Response-/release time       | 1,5 ms / 1,5 ms                                             |
| Ambient temperature          | -25 +50 °C                                                  |
| Ambient light immunity       | 3 kLx, clocked light, > 10 kLx, Sunlight                    |
| Protection class             | IP 66                                                       |
| Protection degree            | III, operation on protective low voltage                    |
| Casing material              | plastics                                                    |
| Material                     | polymethyl methacrylate (Window)                            |
| Connection                   | Cable, 2 m                                                  |