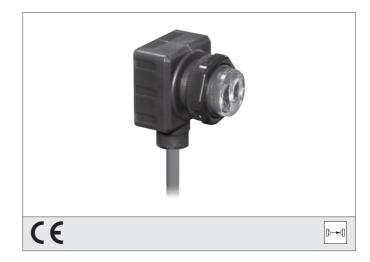

## Through Beam Sensor, Transmitter and Receiver

- Set consisting of transmitter and receiver
- Plastic housing
- Cable version
- Infrared light
- Sensitivity adjustable
- LED indicatior for output state

| TECHNICAL INFORMATION (typ.) | +20°C, 24V DC                                               |
|------------------------------|-------------------------------------------------------------|
| Operating principle          | Through beam sensor                                         |
| Evaluation                   | digital                                                     |
| Size                         | $28 \times 28 \times 15.3$ mm (Dimensions) M18 x 1 (thread) |
| Design                       | cuboid design                                               |
| Emitted light                | Infrared, 880 nm, clocked                                   |
| Service voltage              | 10 30 V DC                                                  |
| Internal power consumption   | < 40 mA                                                     |
| Operating distance           | 0 8.000 mm                                                  |
| Sensitivity adjustment       | potentiometer                                               |
| Switching output             | pnp, 100 mA, NO/NC                                          |
| Switching frequency          | 333 Hz                                                      |
| Response-/release time       | 1,5 ms / 1,5 ms                                             |
| Ambient temperature          | -25 +50 °C                                                  |
| Ambient light immunity       | 3 kLx, clocked light, > 10 kLx, Sunlight                    |
| Protection class             | IP 66                                                       |
| Protection degree            | III, operation on protective low voltage                    |
| Casing material              | plastics                                                    |
| Material                     | polymethyl methacrylate (Window)                            |
| Connection                   | Cable, 2 m                                                  |