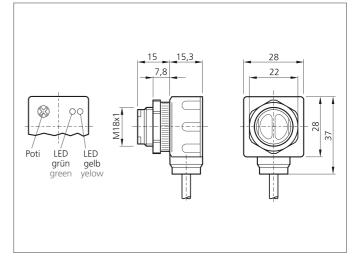

| TECHNICAL INFORMATION (typ.) | +20°C, 24V DC                                               |
|------------------------------|-------------------------------------------------------------|
| Operating principle          | Through beam sensor                                         |
| Evaluation                   | digital                                                     |
| Size                         | $28 \times 28 \times 15.3$ mm (Dimensions) M18 x 1 (thread) |
| Design                       | cuboid design                                               |
| Emitted light                | Infrared, 880 nm, clocked                                   |
| Service voltage              | 10 30 V DC                                                  |
| Internal power consumption   | < 40 mA                                                     |
| Operating distance           | 0 8.000 mm                                                  |
| Sensitivity adjustment       | potentiometer                                               |
| Switching output             | pnp, 100 mA, NO/NC                                          |
| Switching frequency          | 333 Hz                                                      |
| Response-/release time       | 1,5 ms / 1,5 ms                                             |
| Ambient temperature          | -25 +50 °C                                                  |
| Ambient light immunity       | 3 kLx, clocked light, > 10 kLx, Sunlight                    |
| Protection class             | IP 66                                                       |
| Protection degree            | III, operation on protective low voltage                    |
| Casing material              | plastics                                                    |
| Material                     | polymethyl methacrylate (Window)                            |
| Connection                   | Cable, 2 m                                                  |